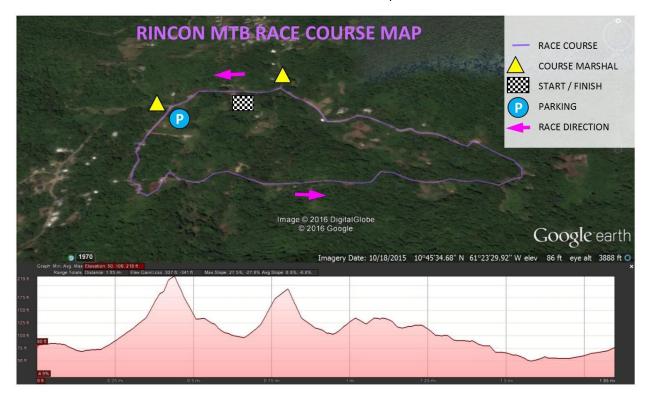

## Course

The course for Open 1 and Open 2 consists of multiple laps of 1.85 miles / 3 kilometers in an anti-clockwise direction. There is a mixture of paved road, gravel road, single track and (ride-able) river crossings. There are a couple of steep hill climbs. Open 1 will complete 8 laps, with an expected duration of 1 hr 30 min to 2 hr. Open 2 will complete 3 laps, with an expected duration of 30 min to 1 hr. Times will vary depending on the individual rider's ability and fitness. The course will be marked with directional arrows at turn-off points.